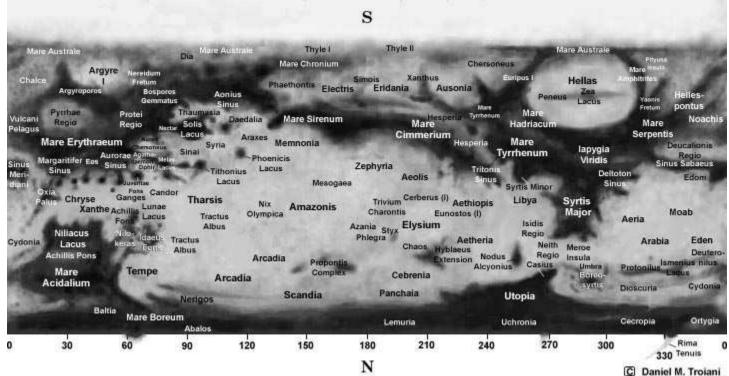

## Mars A.L.P.O. Albedo Map

A new map of Mars based upon Dan Troiani's 1995 map of Mars based on A.L.P.O. observations (including CCD images). Added are the names of the major albedo features as well as those of minor albedo features which are often reported.